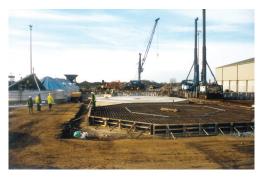

# TERMINAL PERFORMS WITH QUALITY

Working closely with ABP and the civil engineering consultants, T H WHITE Projects took responsibility for the design and construction of the grain export terminal built at the Alexandra Dock. After overcoming several existing underground challenges the quayside area was prepared and ready for installation of the Processing & Storage Complex which despite some strong winds and inclement weather conditions was ready on programme and commissioned for the July "Millennium Harvest".