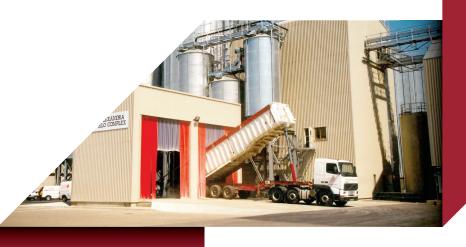

# **ABP-KINGS LYNN**

**GRAIN EXPORT TERMINAL** 

Located on the east coast of the UK on the wash within the Port of Kings Lynn is the Alexandra Grain Silo complex with an operating capacity of 25,000 tonnes which was designed and constructed by T H WHITE Projects in 2000.

# TERMINAL PERFORMS WITH QUALITY

Working closely with ABP and the civil engineering consultants, T H WHITE Projects took responsibility for the design and construction of the grain export terminal built at the Alexandra Dock. After overcoming several existing underground challenges the quayside area was prepared and ready for installation of the Processing & Storage Complex which despite some strong winds and inclement weather conditions was ready on programme and commissioned for the July "Millennium Harvest".