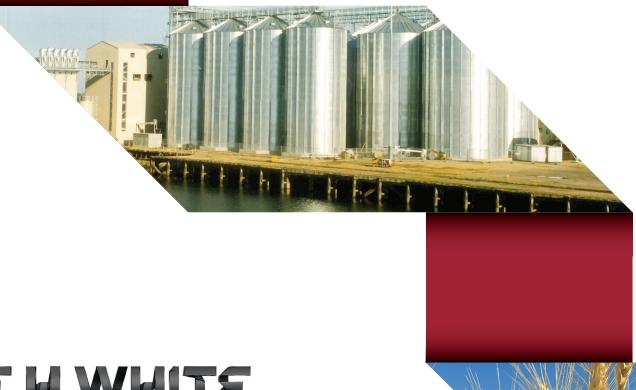

# **ABP-KINGS LYNN**

**GRAIN EXPORT TERMINAL** 

Located on the east coast of the UK on the wash within the Port of Kings Lynn is the Alexandra Grain Silo complex with an operating capacity of 25,000 tonnes which was designed and constructed by T H WHITE Projects in 2000.

# TERMINAL PERFORMS WITH QUALITY

Working closely with ABP and the civil engineering consultants, T H WHITE Projects took responsibility for the design and construction of the grain export terminal built at the Alexandra Dock. After overcoming several existing underground challenges the quayside area was prepared and ready for installation of the Processing & Storage Complex which despite some strong winds and inclement weather conditions was ready on programme and commissioned for the July "Millennium Harvest".

## Storage - 27,000t

12 x Flat Bottom Silos 1250t/2500t/3750t Aeration/Temp Monitoring