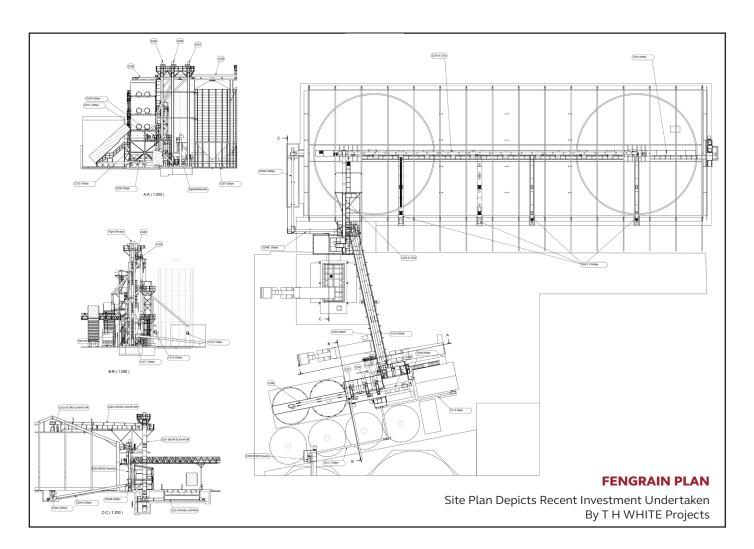

# **FENGRAIN**

**GRAIN SILO COMPLEX** 

At Wimblington, March in the Fens of Cambridgeshire is located Fengrain Limited which since its initial build during the mid-1980's has seen it grow and expand into a fully functional operating facility of 100,000 tonnes under the design and construction support of T H WHITE Projects.

**OPERATIONAL EFFICIENCY IN** 

Working closely with T H WHITE

Projects over the past 30 years the

**SYSTEM DESIGN** 

Fengrain co-operative & central storage facility at Wimblington in Cambridgeshire has grown to an impressive 100,000 tonne operation with investment and upgrades on a design and construct basis aimed at achieving a low cost efficient storage solution with quality grain sampling and stock management resulting in a facility capable of storing, drying and processing various combinable crops.

#### SITE PROCESSING AND STORAGE **FACILITIES**

#### 100,000 Tonnes **Combined Storage**

- hopper holding silos
- flat bottom storage silos
- silos 40 off (500 4500t)
- bulk flat storage
- bulk out loading silos

## **Grain Intake/Handling**

- multiple tip points
- rapid turn around
- capacity 150 to 350tph
- dust extraction

#### **Pre Cleaning**

- rotary/drum
- grader
- aspiration

#### **Continuous Flow Driers**

- multiple on site
- vertical column

#### **Material Management**

- 2 x weighbridges
- sophisticated sampling
- laboratory testing
- varietal segregation

**Getting the best** from machinery, land and buildings since 1832.

3TIHW H T