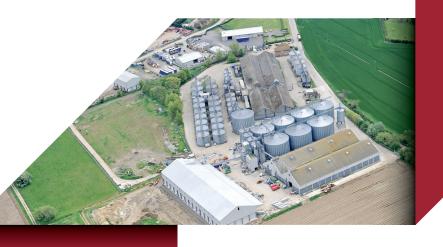

# **FENGRAIN**

**GRAIN SILO COMPLEX** 

At Wimblington, March in the Fens of Cambridgeshire is located Fengrain Limited which since its initial build during the mid-1980's has seen it grow and expand into a fully functional operating facility of 100,000 tonnes under the design and construction support of T H WHITE Projects.

**OPERATIONAL EFFICIENCY IN** 

Working closely with T H WHITE

Projects over the past 30 years the

**SYSTEM DESIGN** 

Fengrain co-operative & central storage facility at Wimblington in Cambridgeshire has grown to an impressive 100,000 tonne operation with investment and upgrades on a design and construct basis aimed at achieving a low cost efficient storage solution with quality grain sampling and stock management resulting in a facility capable of storing, drying and processing various combinable crops.