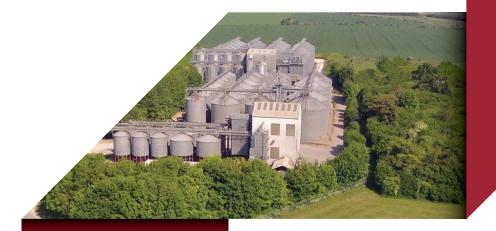

### WILTSHIRE GRAIN GRAIN SILO COMPLEX

Located close to Stonehenge on the edge of Salisbury Plain is Wiltshire Grain Ltd which since its initial phase of 20,000 tonnes in 1984 has now grown to a 101,000 tonne facility designed and constructed by T H WHITE Projects.

#### 101,000 Tonnes Storage

16 x 2500t 5 x 2200t 18 x 1600t 14 x 920t 9 x 430t **Continuous Flow Driers** 2 x 60tph 1 x 49tph 2 x 35tph 2 x 25tph **Intake Pits** 3 x 150tph 2 x 100tph **Holding Silos** 4 x 500t 4 x 300t 4 x 200t 6 x 125t **Out Loading** 3 x Bulk Bins 2 x 240tph Bulk Spouts