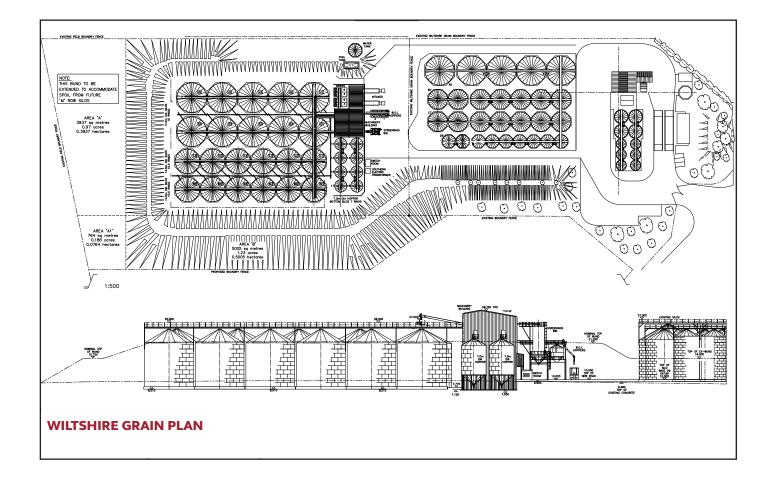

### WILTSHIRE GRAIN GRAIN SILO COMPLEX

Located close to Stonehenge on the edge of Salisbury Plain is Wiltshire Grain Ltd which since its initial phase of 20,000 tonnes in 1984 has now grown to a 101,000 tonne facility designed and constructed by T H WHITE Projects.

#### **DESIGN WITH FUTURE IN MIND**

Working closely with the client, T H WHITE Projects have been able to design and build a modern & operationally flexible facility at Wiltshire Grain. The available land has been fully utilised across the various phases which commenced in 1984 with some of the investment being aided by a European grant. Today the pairing of Wiltshire Grain and Openfield together along with the other associated grain stores brings strength in depth within the market.

#### SITE PROCESSING AND STORAGE FACILITIES

#### 101,000 Tonnes Storage

16 x 2500t 5 x 2200t 18 x 1600t 14 x 920t 9 x 430t **Continuous Flow Driers** 2 x 60tph 1 x 49tph 2 x 35tph 2 x 25tph **Intake Pits** 3 x 150tph 2 x 100tph **Holding Silos** 4 x 500t 4 x 300t 4 x 200t 6 x 125t **Out Loading** 3 x Bulk Bins 2 x 240tph Bulk Spouts