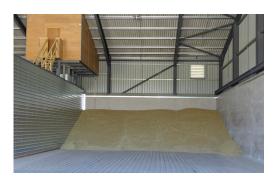

#### **Grain Drying & Storage**

- Capacity 2500 tonne
- Combinable crops
- Size 48m x 28m wide
- 4 x grain storage bays
- 2 x bays for grain drying
- 50% combination floor
- Softwood/hardwood
- Single fan/housing
- Special elevated design
- 2 x bays for dry grain
- Or general storage
- Concrete retaining walls
- Steel framed structure
- Single skin cladding
- Colour olive green
- 4 x roller shutter doors
- Dark green doors
- Through ventilation
- Automated controls
- Grain store lighting
- Plinth mounted propane tanks
- Operating apron