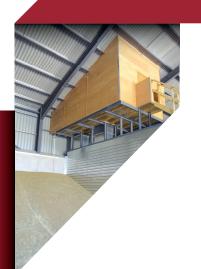

#### BENEFITING FROM NEW FACILITY

With the excavations complete and building structure taking shape T H WHITE Projects continued their design and construct approach as they added the specially designed elevated fan house to the rear of the new 2500 tonne grain store which was being built into the hillside of the Cobham Farms Land at the top of the approach road. With a 50/50 split combination drying floor the new facility was successfully commissioned and handed over to the client ready for the 2016 harvest.

#### **Grain Drying & Storage**

- Capacity 2500 tonne
- Combinable crops
- Size 48m x 28m wide
- 4 x grain storage bays
- 2 x bays for grain drying
- 50% combination floor
- Softwood/hardwood
- Single fan/housing
- Special elevated design
- 2 x bays for dry grain
- Or general storage
- Concrete retaining walls
- Steel framed structure
- Single skin cladding
- Colour olive green
- 4 x roller shutter doors
- Dark green doors
- Through ventilation
- Automated controls
- Grain store lighting
- Plinth mounted propane tanks
- Operating apron