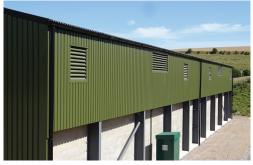

## **COBHAM FARMS**

**2500 TONNE GRAIN STORE** 

Located near Salisbury in Wiltshire on the Cobham Estate a 2500 tonne grain store designed & constructed by T H WHITE Projects in 2016 has now become part of the scenery as it sits proudly at the top of the approach road overlooking the beautiful rolling countryside.

#### BENEFITING FROM NEW FACILITY

With the excavations complete and building structure taking shape T H WHITE Projects continued their design and construct approach as they added the specially designed elevated fan house to the rear of the new 2500 tonne grain store which was being built into the hillside of the Cobham Farms Land at the top of the approach road. With a 50/50 split combination drying floor the new facility was successfully commissioned and handed over to the client ready for the 2016 harvest.

#### **Grain Drying & Storage**

- Capacity 2500 tonne
- Combinable crops
- Size 48m x 28m wide
- 4 x grain storage bays
- 2 x bays for grain drying
- 50% combination floor
- Softwood/hardwood
- Single fan/housing
- Special elevated design
- 2 x bays for dry grain
- Or general storage
- Concrete retaining walls
- Steel framed structure
- Single skin cladding
- Colour olive green
- 4 x roller shutter doors
- Dark green doors
- Through ventilation
- Automated controls
- Grain store lighting
- Plinth mounted propane tanks
- Operating apron