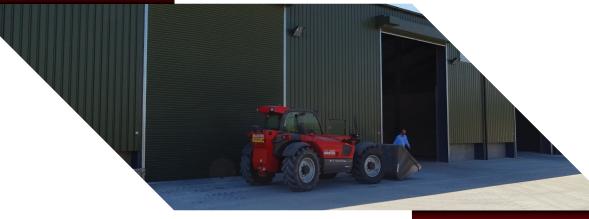

#### BENEFITING FROM NEW FACILITY

With the excavations complete and building structure taking shape T H WHITE Projects continued their design and construct approach as they added the specially designed elevated fan house to the rear of the new 2500 tonne grain store which was being built into the hillside of the Cobham Farms Land at the top of the approach road. With a 50/50 split combination drying floor the new facility was successfully commissioned and handed over to the client ready for the 2016 harvest.