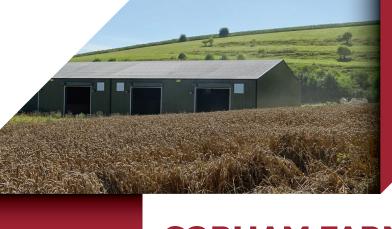

## **COBHAM FARMS**

**2500 TONNE GRAIN STORE** 

Located near Salisbury in Wiltshire on the Cobham Estate a 2500 tonne grain store designed & constructed by T H WHITE Projects in 2016 has now become part of the scenery as it sits proudly at the top of the approach road overlooking the beautiful rolling countryside.