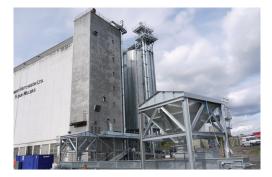

#### **QUALITY FLOUR FROM SOLUTION**

With the 2016 acquisition of the three UK based Carrs Flour Mills by Whitworth Bros Ltd the previously designed and installed ship intake ,storage and processing system undertaken by T H WHITE Projects had been fully completed and utilised on a day to day basis from the quayside in Kirkcaldy Harbour which is owned by Forth Ports PLC who had also been involved in the dredging of the waterfront allowing the coastal vessels to berth and be unloaded into the new storage facility.

#### Additional Silo Storage

- Capacity 3000t
  - 3 x 1000t silos
  - Hopper discharge
  - 45 degree cone
  - Level probes
  - Overhead catwalk
  - Connection to mill