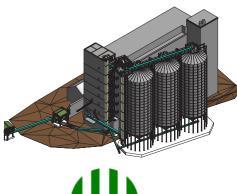

#### GRAIN INTAKE AND STORAGE SYSTEM

#### Ship Intake System

- 2 x receiving hoppers
- Fixed structures/grids
- Weatherproof design
- Feed via mobile grab

#### Handling Equipment

- High capacity intake
- Slow speed operation

#### Additional Silo Storage

- Capacity 3000t
  - 3 x 1000t silos
  - Hopper discharge
  - 45 degree cone
  - Level probes
  - Overhead catwalk
  - Connection to mill

#### **Processing to Mill**

- Rotary cleaner
- Weigh bulk scale

#### Automation

- MCC/SCADA
- Automated/integrated

Getting the best from machinery, land and buildings since 1832.