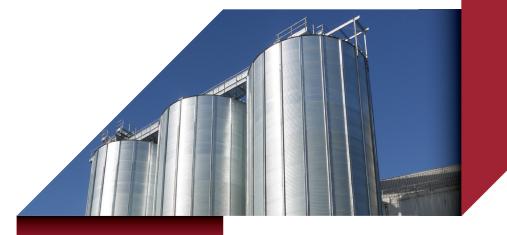

## **CARRS FLOUR MILLS** SHIP INTAKE & STORAGE SYSTEM

Located on the waterfront in the harbour area of Kirkcaldy the Fifeshire town is the home for a large flour milling operation, formally Hutchisons which with recent investment has seen a high capacity ship intake and storage facility designed and constructed by T H WHITE Projects.

#### Additional Silo Storage

- Capacity 3000t
  - 3 x 1000t silos
  - Hopper discharge
  - 45 degree cone
  - Level probes
  - Overhead catwalk
  - Connection to mill