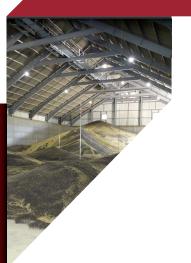

#### 35,400t Bulk Storage

1 x 20,000t

2 x 4,500t

1 x 4,400t

1 x 2,000t

#### 12,600t Silo storage

18 x 700t