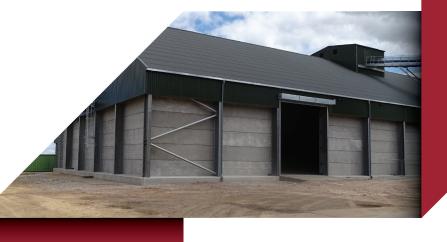

## QUALIFICATION GAINED IN DESIGN

Having built the original co-operative & central storage complex back in 1978 for Arable Crop it was ideal when the merger with Camgrain occurred in 2012 for T H WHITE Projects to be selected and involved in the site upgrade and refurbishment programme entered in to by Camgrain. Investment saw the design and construction of a new 20,000 tonne bulk storage facility complete with a dedicated intake system and distribution arrangement in support of the accreditation as an organic crop processor.

#### 35,400t Bulk Storage

1 x 20,000t

2 x 4,500t

1 x 4,400t

1 x 2,000t