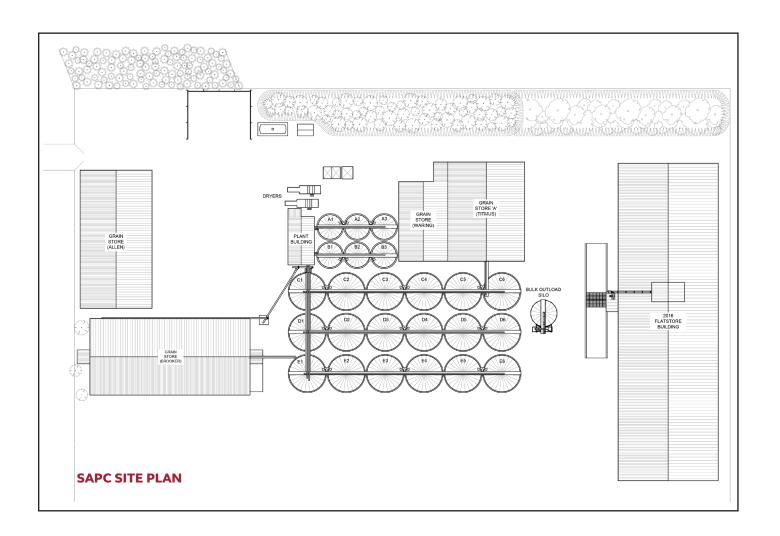

## SITE PROCESSING AND STORAGE FACILITIES

#### 35,400t Bulk Storage

1 x 20,000t

2 x 4,500t

1 x 4,400t

1 x 2,000t

#### 12,600t Silo storage

18 x 700t

#### **Continuous Flow Driers**

2 x 30tph

#### **Cleaning**

1 x HC Horizontal Cleaner

#### **Intake Pits**

1 x 175tph

2 x 150tph

#### **Holding Silos**

6 x 200t

#### **Bulk Out Loading**

1 x 300t

2 x 25t

1 x Screenings Silo