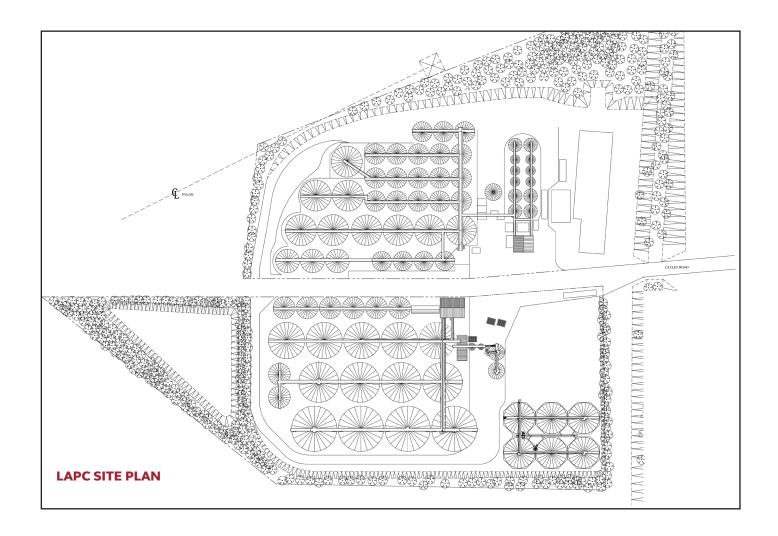

## SITE PROCESSING AND STORAGE FACILITIES

#### 50,150t Storage (CG One)

4 x 1050t / 3 x 1800t

2 x 3200t / 4 x 2500t

15 x 950t / 3 x 1000t

3 x 2300t

#### 80,600t Storage (CG Two)

6 x 2500t / 4 x 4600t

4 x 6000t / 2 x 2100t

5 x 3800t

#### **Continuous Flow Driers**

2 x 150tph

2 x 120tph

1 x 60tph

#### **Intake Pits**

4 x 150tph

2 x 250tph

#### **Holding Silos**

5 x 1000t / 2 x 350t

6 x 130t / 4 x 200t

#### **Bulk Out Loading**

5 x 30t / 1 x 450t / 2 x 550t

2 x Screenings Silos