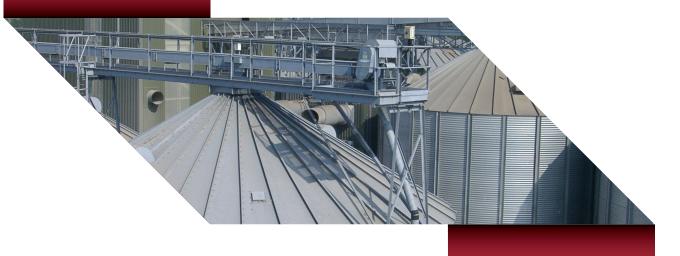

## SITE PROCESSING AND STORAGE FACILITIES

#### 50,150t Storage (CG One)

4 x 1050t / 3 x 1800t

2 x 3200t / 4 x 2500t

15 x 950t / 3 x 1000t

3 x 2300t

#### 80,600t Storage (CG Two)

6 x 2500t / 4 x 4600t

4 x 6000t / 2 x 2100t

5 x 3800t