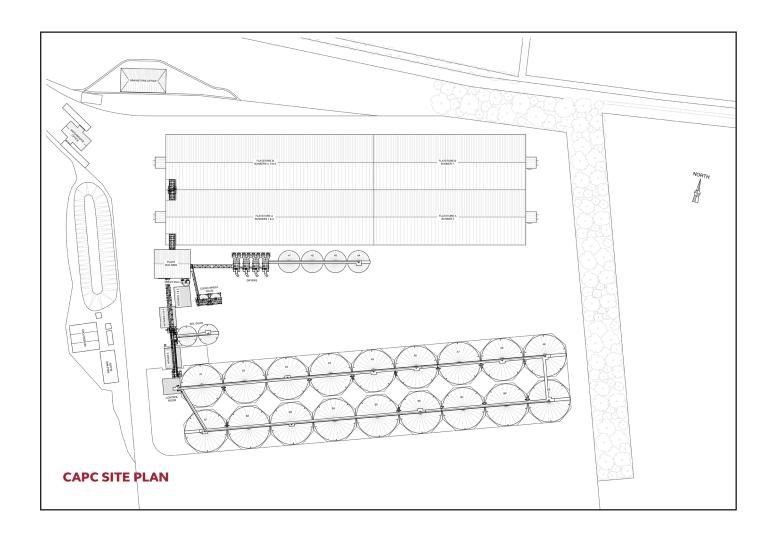

#### SITE PROCESSING AND **STORAGE FACILITIES**

#### 90,000t Bulk Storage

1 x 90,000t (7 x Bunkers)

#### 90,000t Silo Storage

18 x 5000t

#### **Continuous Flow Driers**

4 x 70tph

#### Cleaning

- 1 x HC Horizontal Cleaner
- 1 x Colour Sorter

#### **Intake pits**

- 2 x 200tph
- 2 x 200tph
- 1 x 200tph

#### **Holding Silos**

4 x 1000t

#### **Bulk Out Loading**

2 x 600t

1 x Screenings Silo

**Getting the best** from machinery, land and buildings since 1832.