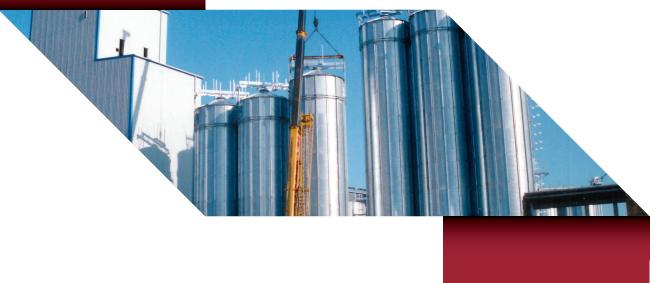

# QUALITY IN THE STORAGE

A major pre millennium expansion and upgrade of the overall plant at the Bairds Malt facility (previously Hugh Baird Ltd) at Witham in Essex involved T H WHITE Projects in a significant on site investment with the design and construction of a finished malt processing and elevating building including an adjacent suite of specially designed pencil bin hopper storage silos, handling machinery and automated control system.

### **Handling Machinery**

- 100tph capacity feed
- Chain conveyors
- Belt & bucket elevators
- Slow running operation
- High level connections
- Explosion relief
- Access platforms/stairs
- Steelwork/gantries