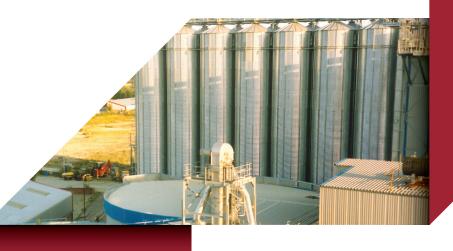

# **BAIRDS MALT**

**MALT STORAGE COMPLEX** 

Situated in the heart of the "granary" region & running parallel to the busy A12 in Essex is the Bairds Malting plant at Witham which since its original establishment in 1926 has become one of the most modern Maltings in the UK producing some 48,000 tonnes of standard brewing & distilling malts per year.

# QUALITY IN THE STORAGE

A major pre millennium expansion and upgrade of the overall plant at the Bairds Malt facility (previously Hugh Baird Ltd) at Witham in Essex involved T H WHITE Projects in a significant on site investment with the design and construction of a finished malt processing and elevating building including an adjacent suite of specially designed pencil bin hopper storage silos, handling machinery and automated control system.

# 2800t Finished Malt Storage Pencil Silos

- 14 x 200t capacity
- -2 x rows of 7 silos
- 27m overall height
- 4.750m diameter
- 45 degree cone
- Level controls
- Level controts
- Automated discharge
- Metering/blending