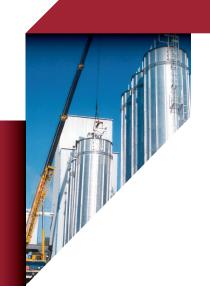

# QUALITY IN THE STORAGE

A major pre millennium expansion and upgrade of the overall plant at the Bairds Malt facility (previously Hugh Baird Ltd) at Witham in Essex involved T H WHITE Projects in a significant on site investment with the design and construction of a finished malt processing and elevating building including an adjacent suite of specially designed pencil bin hopper storage silos, handling machinery and automated control system.

# INSTALLED STORAGE AND PROCESSING MACHINERY

# 2800t Finished Malt Storage Pencil Silos

- 14 x 200t capacity
- -2 x rows of 7 silos
- 27m overall height
- 4.750m diameter
- 45 degree cone
- Level controls
- Level controts
- Automated discharge
- Metering/blending

### **Handling Machinery**

- 100tph capacity feed
- Chain conveyors
- Belt & bucket elevators
- Slow running operation
- High level connections
- Explosion relief
- Access platforms/stairs
- Steelwork/gantries