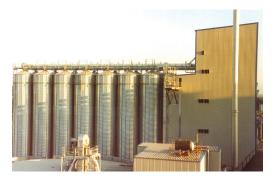

# 2800t Finished Malt Storage Pencil Silos

- 14 x 200t capacity
- -2 x rows of 7 silos
- 27m overall height
- 4.750m diameter
- 45 degree cone
- Level controls
- Level controts
- Automated discharge
- Metering/blending